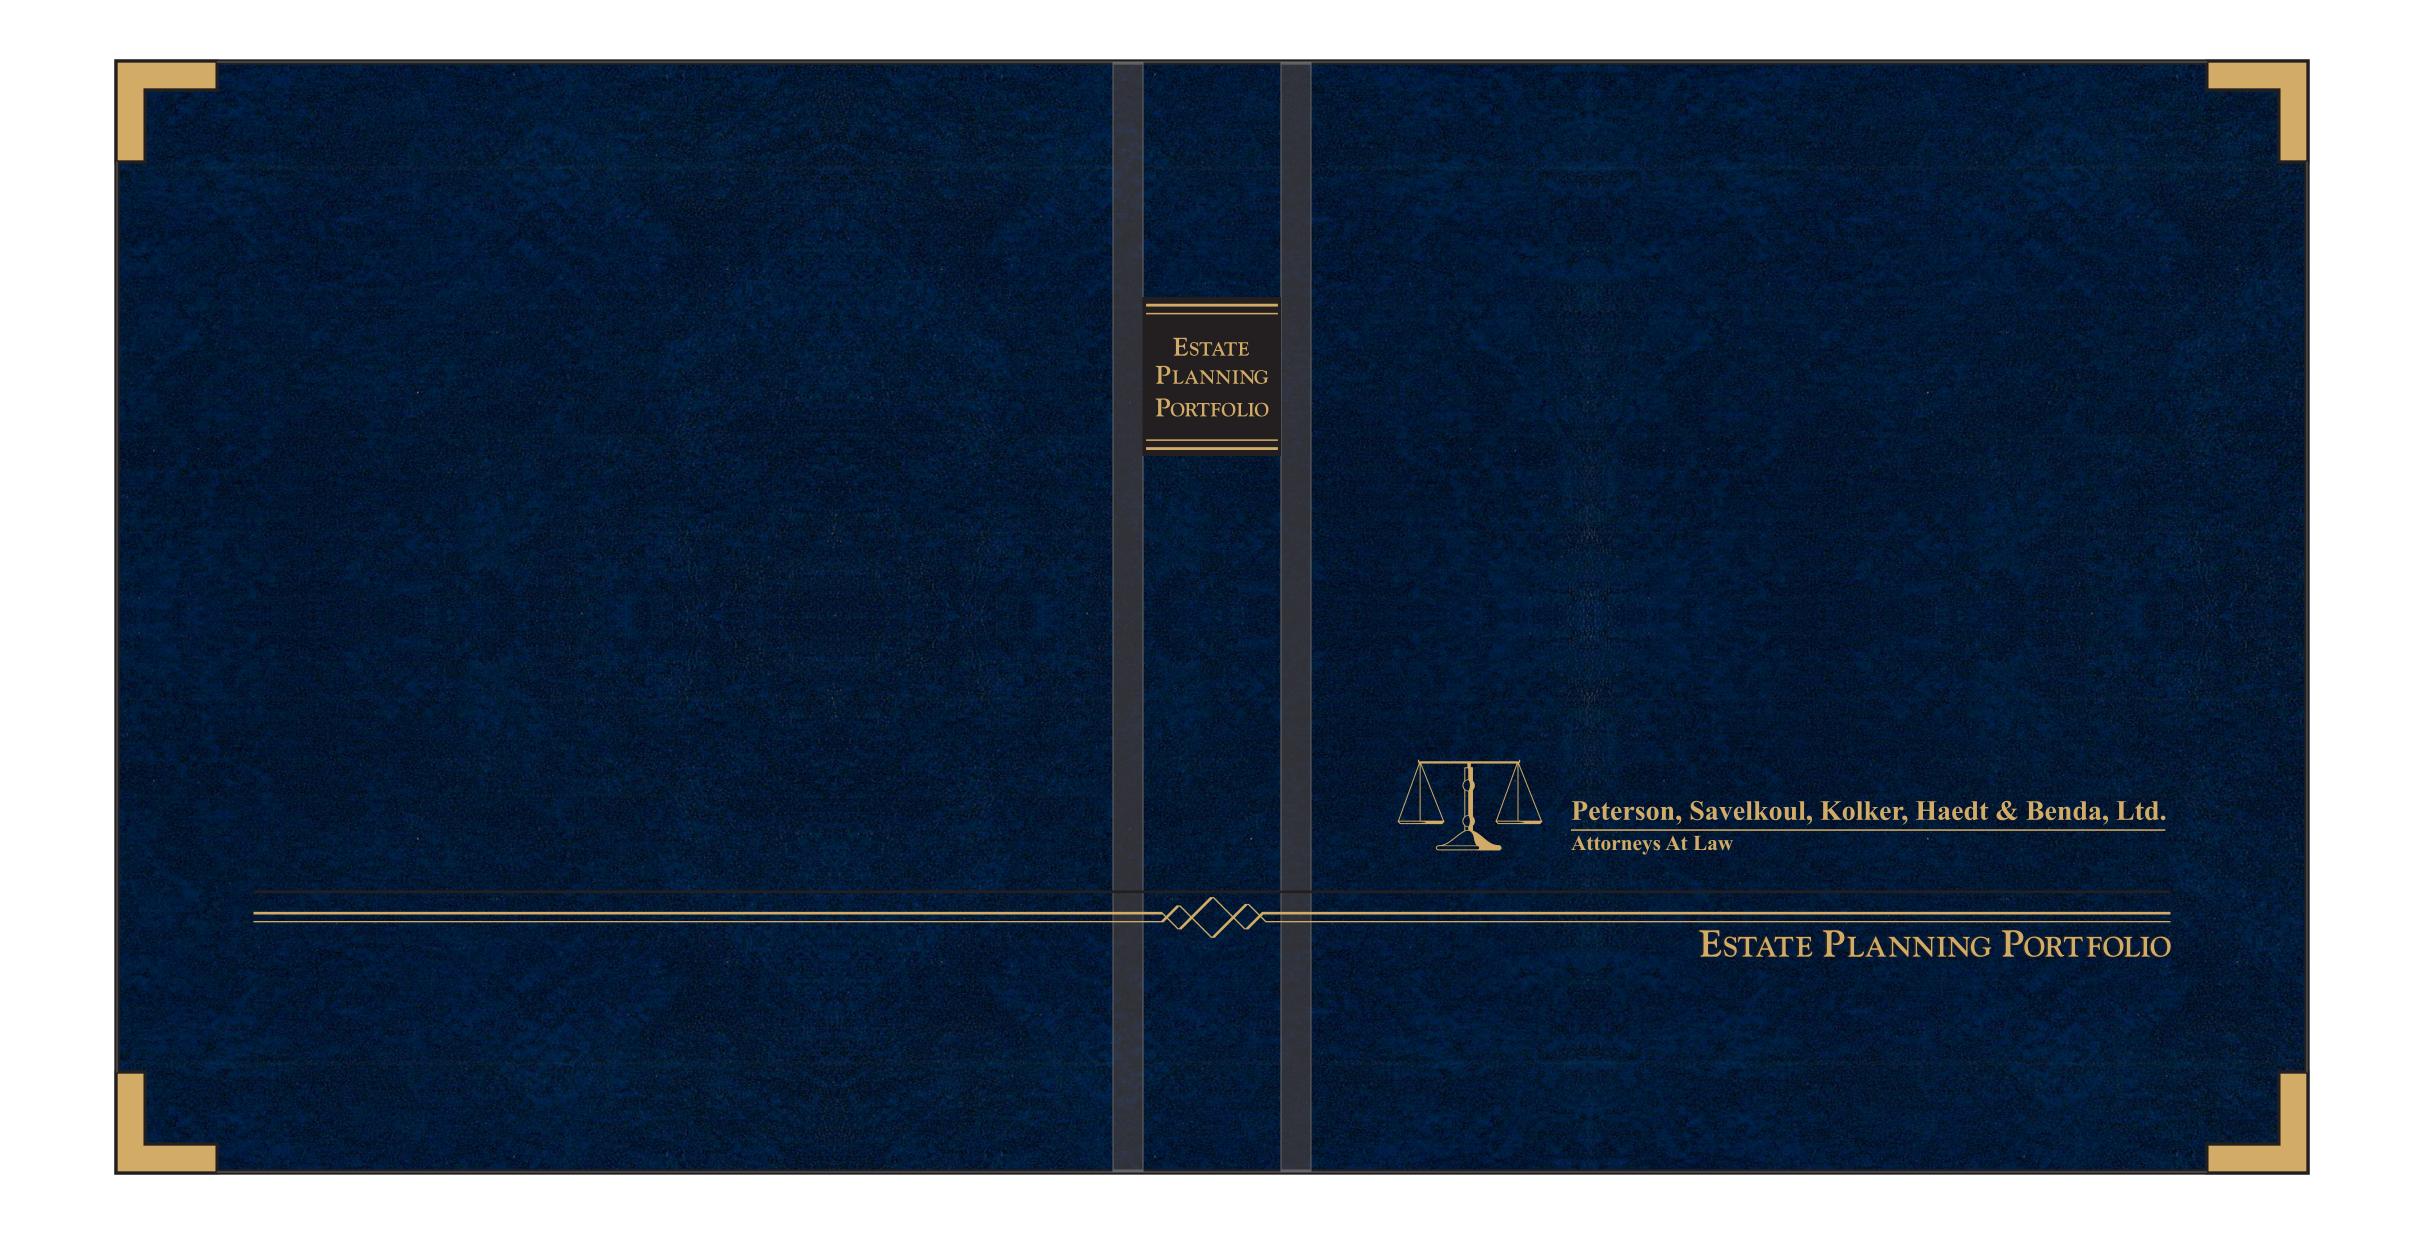

Premium Binder for sheet size 11" x 8<sup>1</sup>/<sub>2</sub>" + <sup>1</sup>/<sub>2</sub>" with a 1" Slant-D-ring Rivetless Metal Mounted, Silk-screened Black + Foil Stamped Gold with custom imprinting. Outside Layout Color for: Peterson, Savelkoul, Kolker, Haedt & Benda, Ltd.