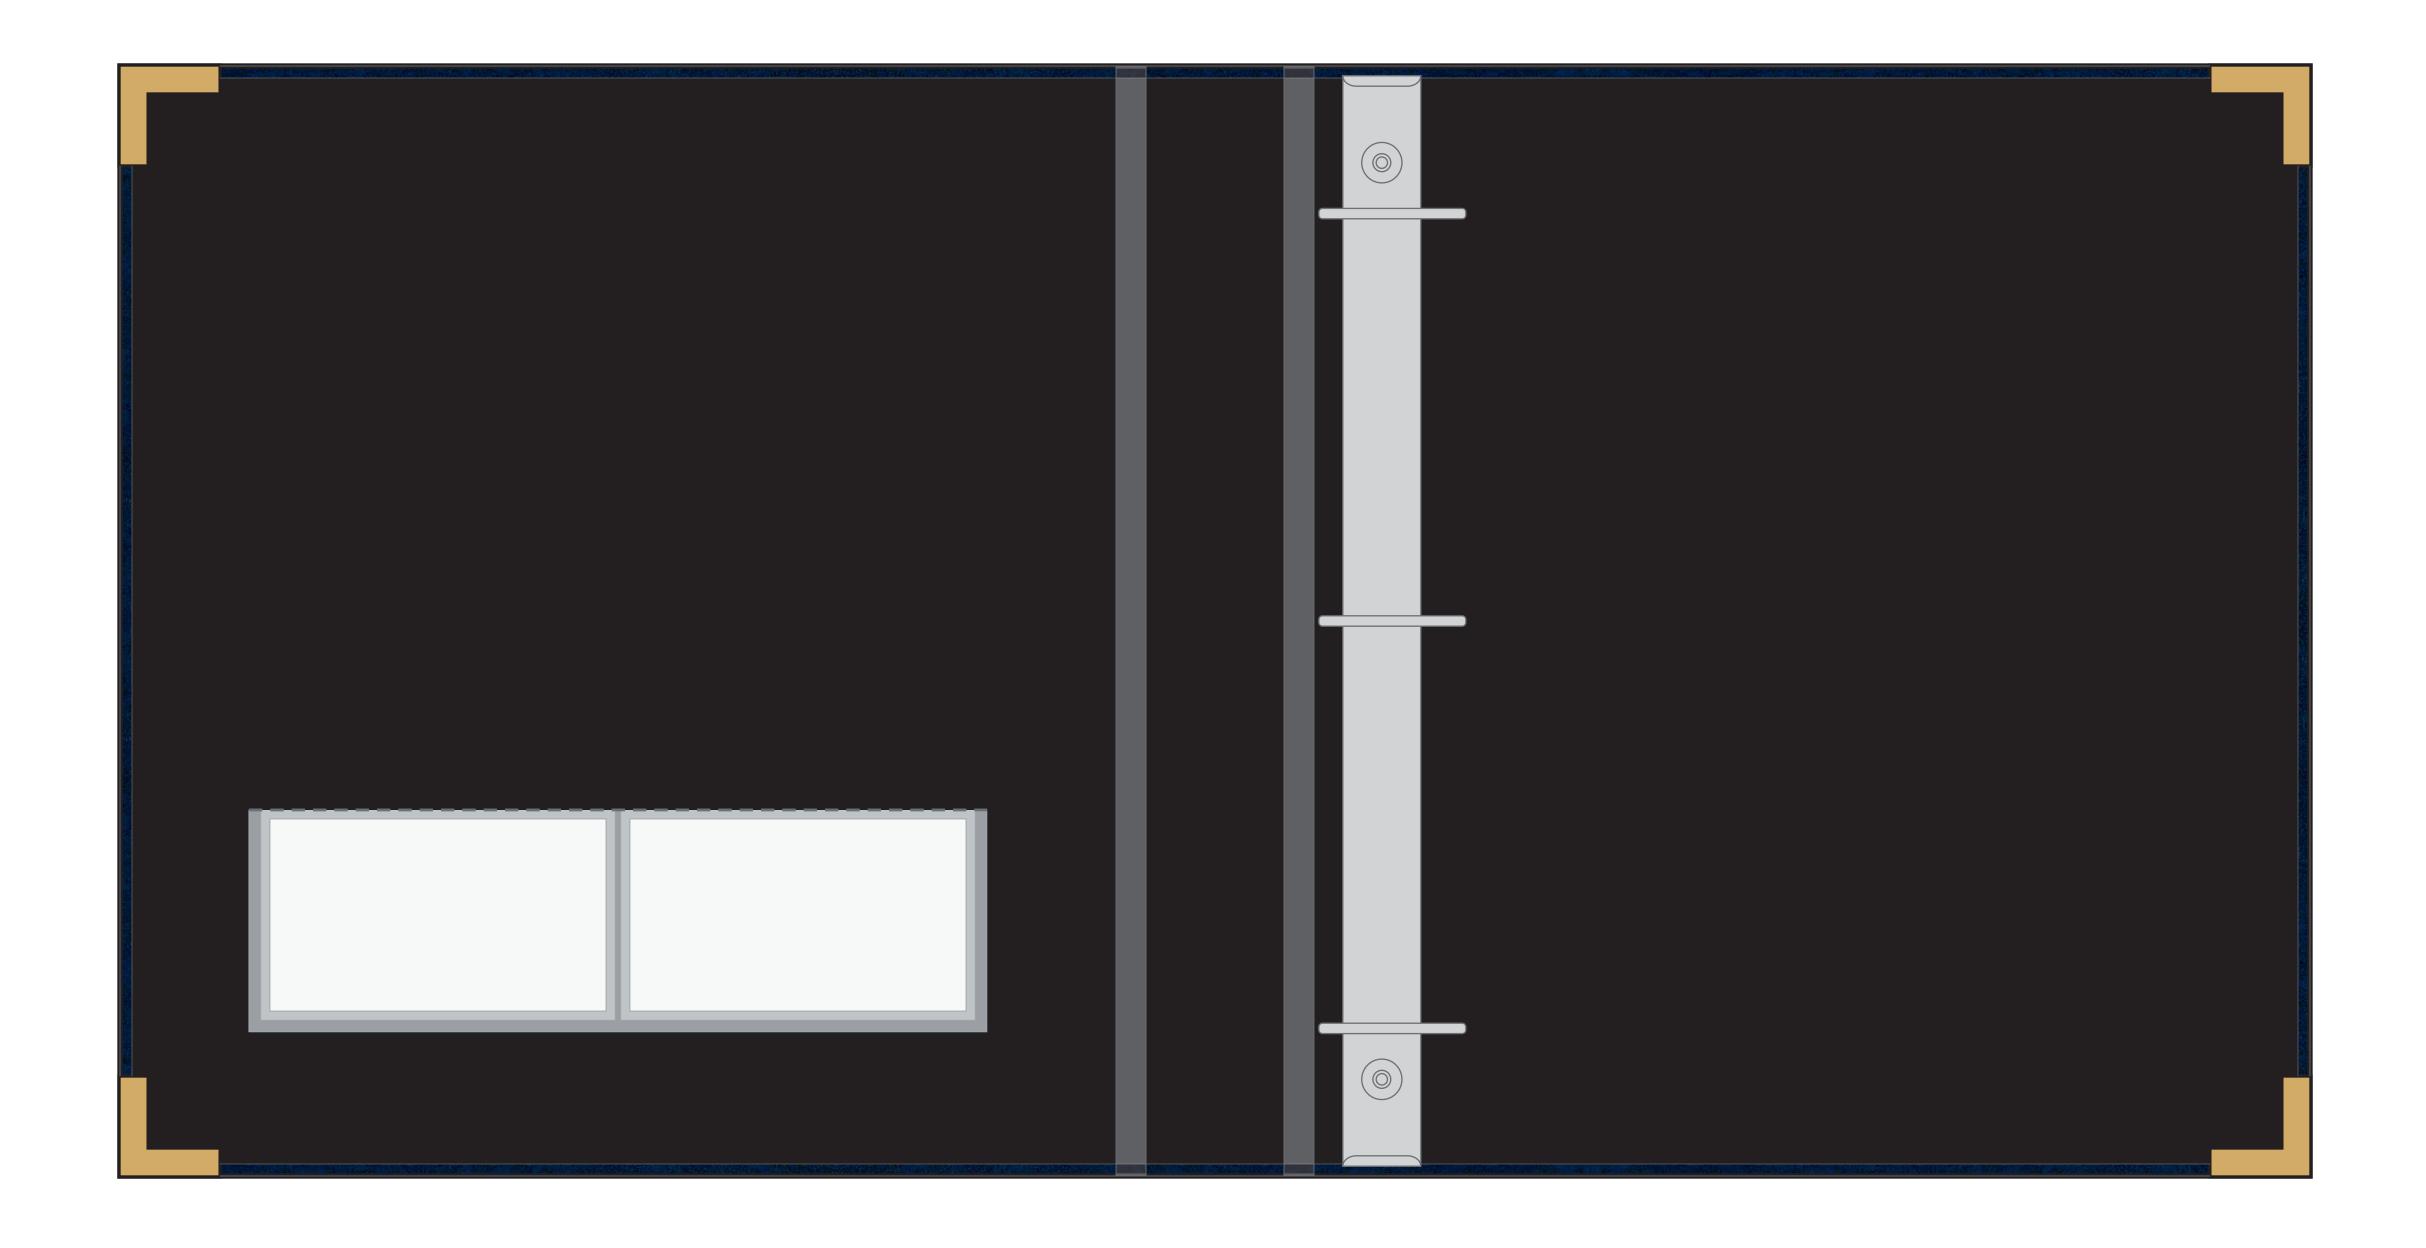

Premium Binder for sheet size 11" x 8<sup>1</sup>/<sub>2</sub>" + <sup>1</sup>/<sub>2</sub>" with a 1" Slant-D-ring Rivetless Metal Mounted, Silk-screened Black + Foil Stamped Gold with custom imprinting. Inside Layout Color for: Peterson, Savelkoul, Kolker, Haedt & Benda, Ltd.