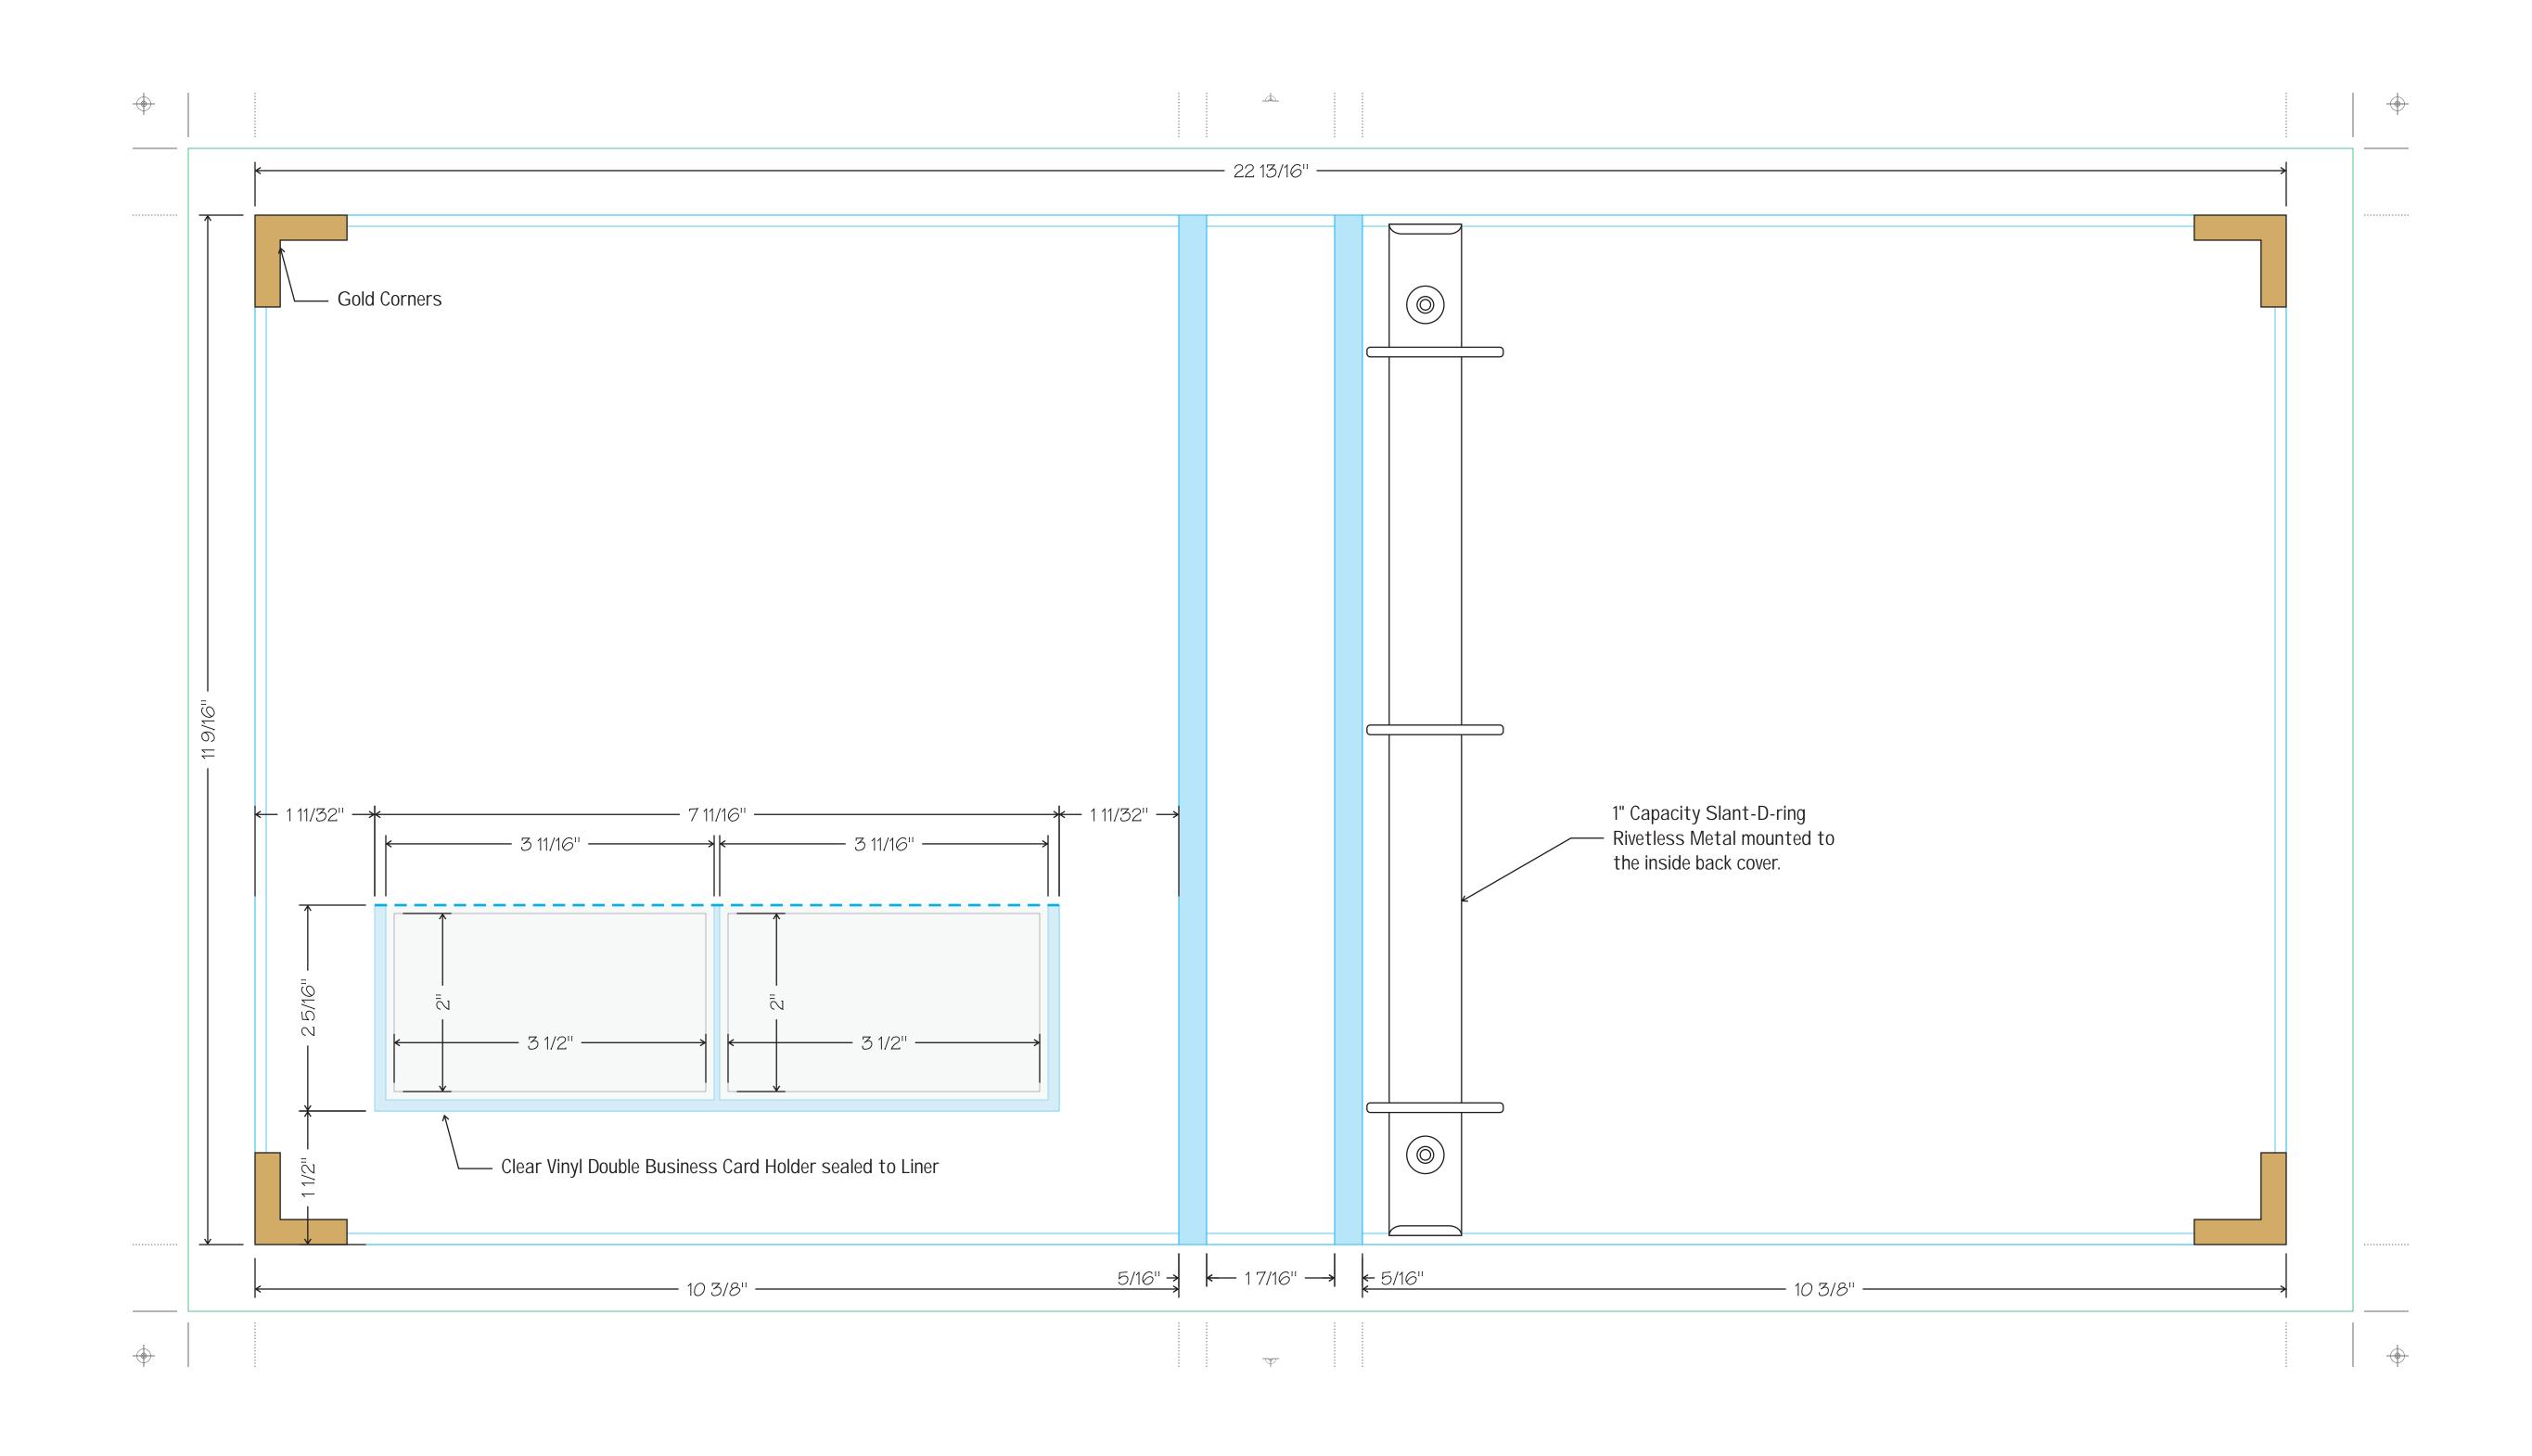

Premium Binder for sheet size 11" x 8<sup>1</sup>/<sub>2</sub>" + <sup>1</sup>/<sub>2</sub>" with a 1" Slant-D-ring Rivetless Metal Mounted, Silk-screened Black + Foil Stamped Gold with custom imprinting. Inside Layout B&W with dimensions for: Peterson, Savelkoul, Kolker, Haedt & Benda, Ltd.