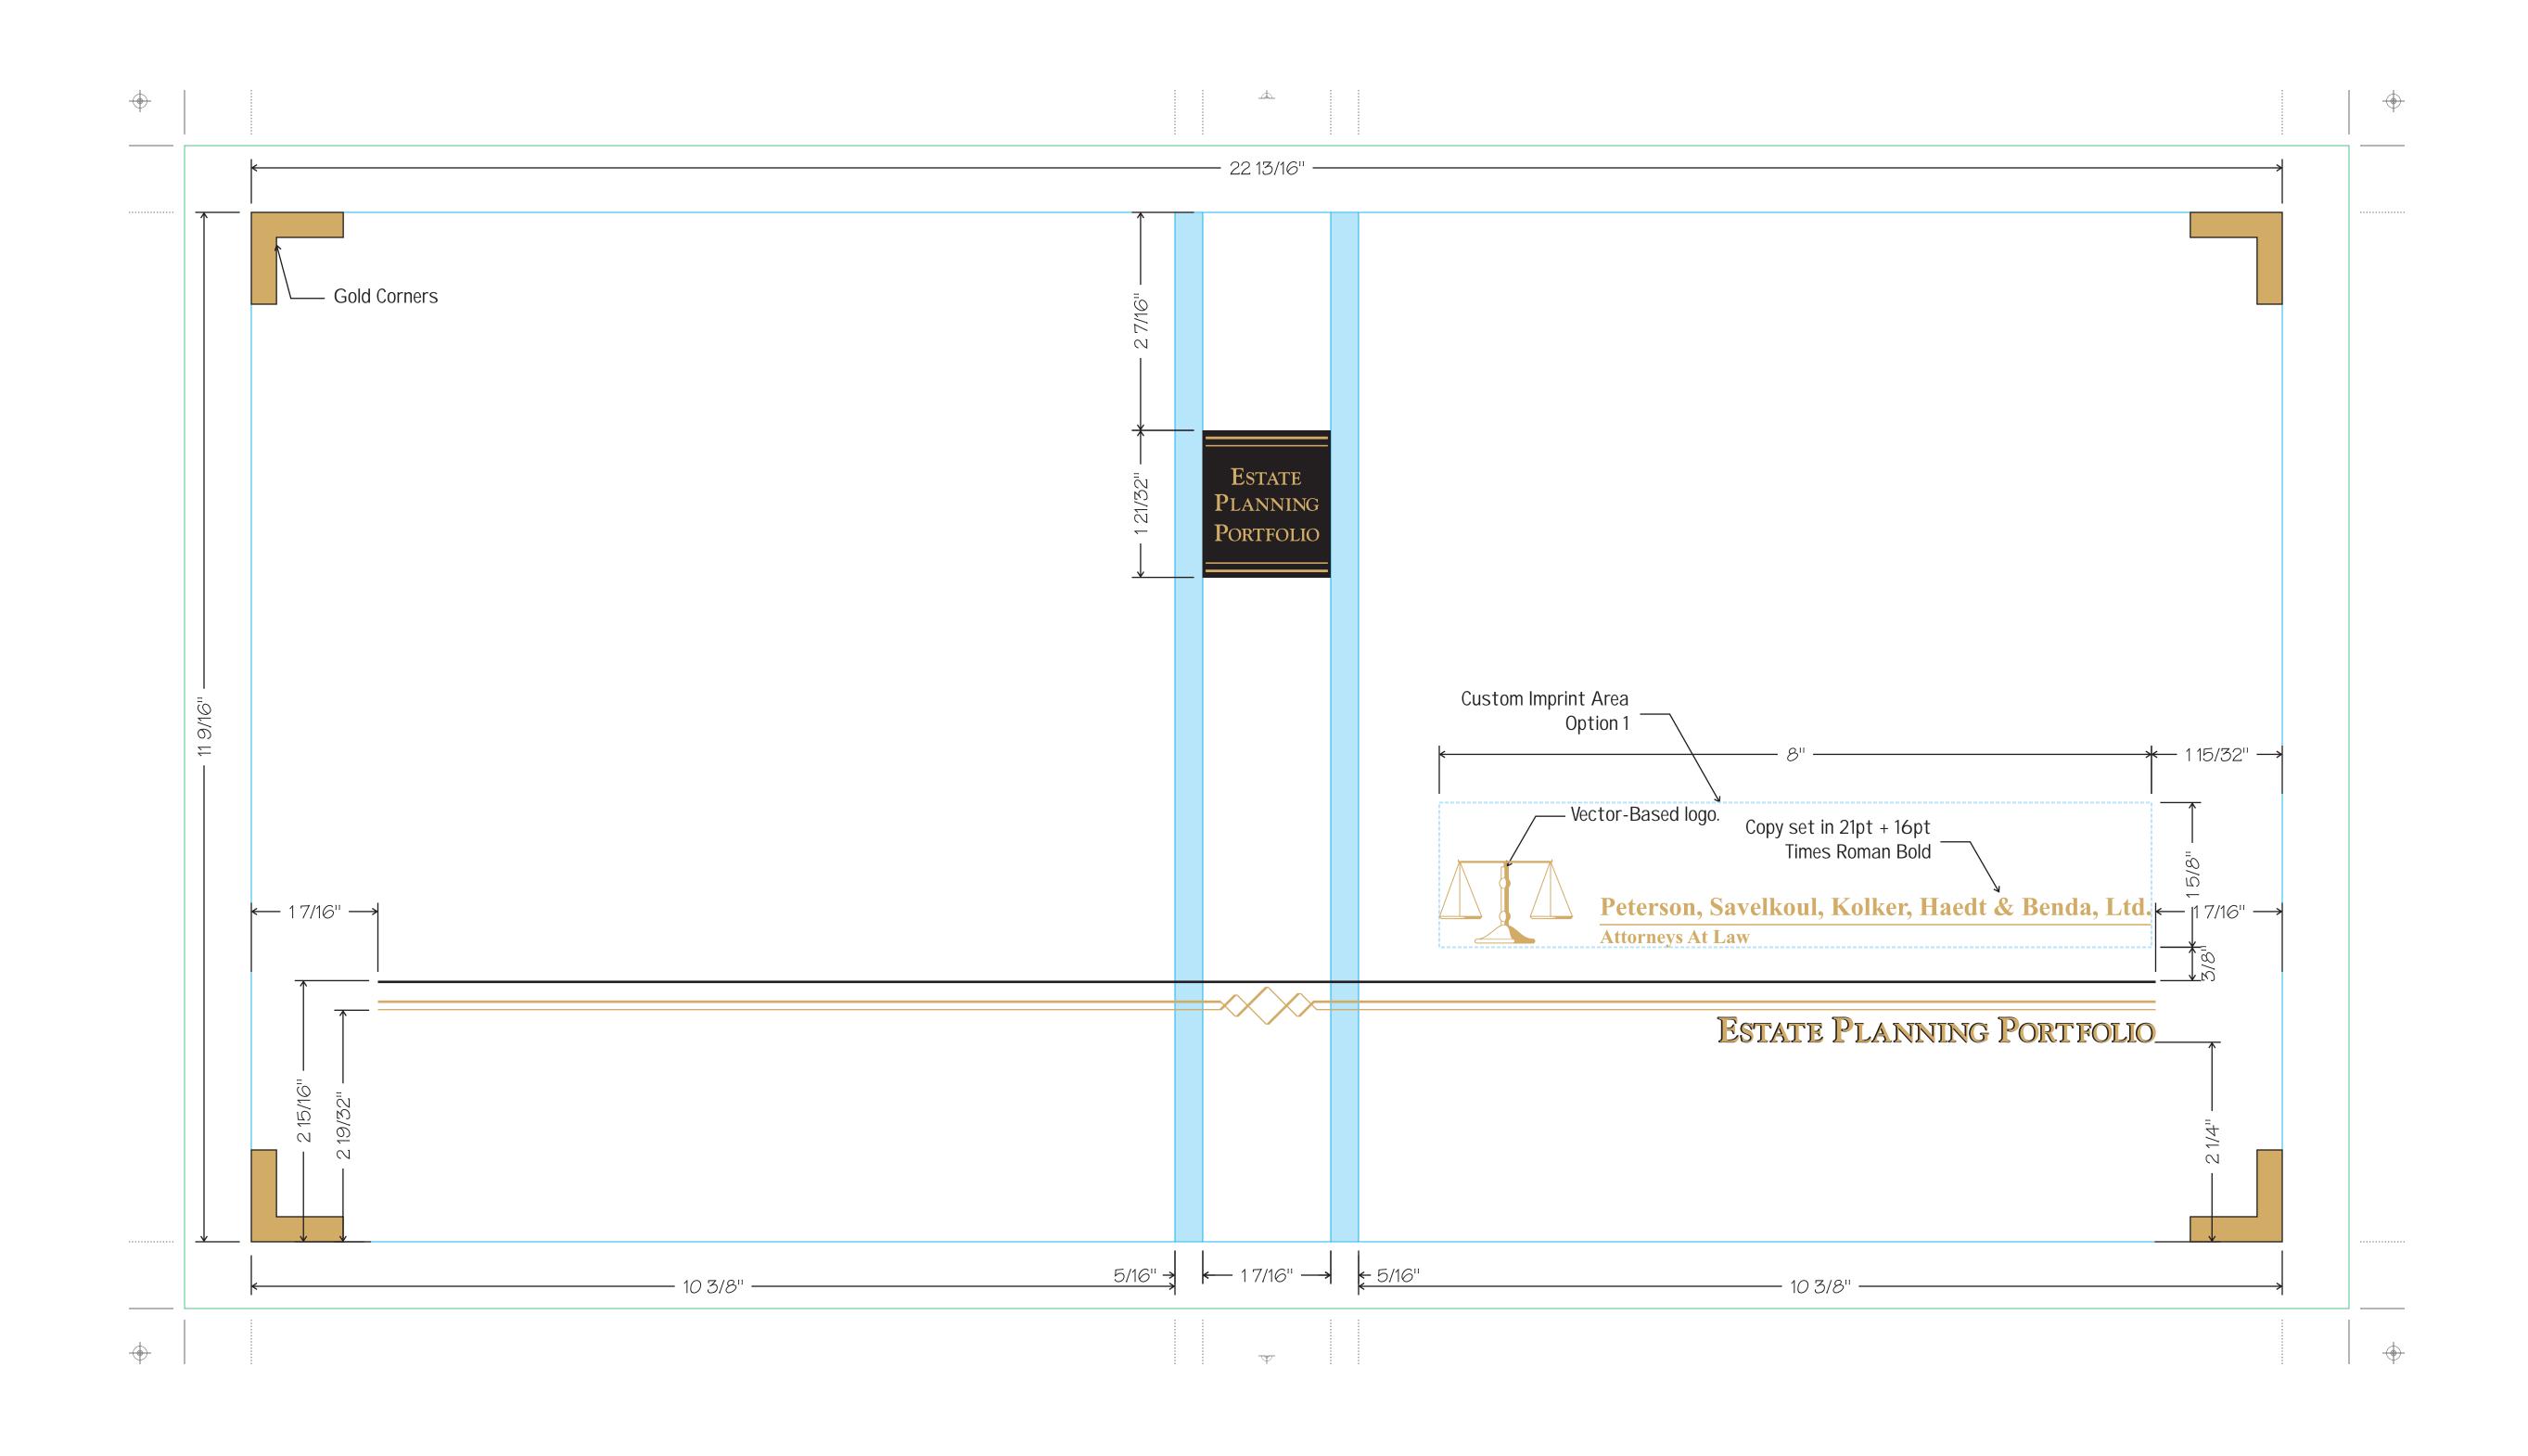

Premium Binder for sheet size 11" x 8<sup>1</sup>/<sub>2</sub>" + <sup>1</sup>/<sub>2</sub>" with a 1" Slant-D-ring Rivetless Metal Mounted, Silk-screened Black + Foil Stamped Gold with custom imprinting. Outside Layout B&W with dimensions for: Peterson, Savelkoul, Kolker, Haedt & Benda, Ltd.